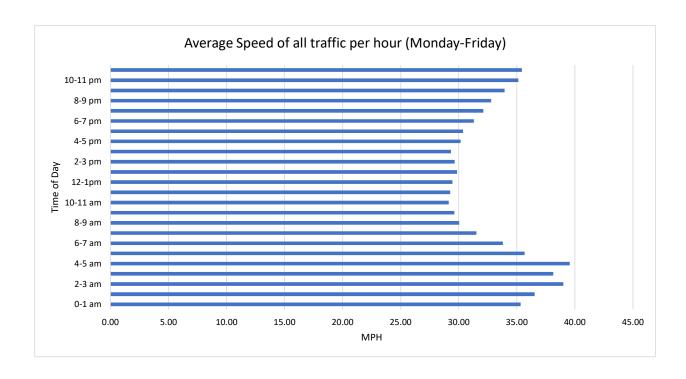

| Location                                                                           | B3180 Ridge House (Daisymount direction) |                                   |                                     |                                    |                                  | Traffic Report From 01/09/2021<br>to 14/09/2021 |                                  |  |
|------------------------------------------------------------------------------------|------------------------------------------|-----------------------------------|-------------------------------------|------------------------------------|----------------------------------|-------------------------------------------------|----------------------------------|--|
| Total Vehicles                                                                     | 46,341                                   |                                   |                                     |                                    |                                  |                                                 |                                  |  |
| 85th Percentile Vehicles                                                           | 39,390                                   |                                   |                                     |                                    |                                  |                                                 |                                  |  |
| Volumes<br>Average Daily<br>AM Peak<br>PM Peak                                     | Time<br>08:00<br>05:00                   | V                                 | Veekdays on<br>3,405<br>291<br>317  | ly                                 | 7 Days<br>3,310<br>292<br>283    |                                                 |                                  |  |
| Speed Limit:<br>85th Percentile Speed:<br>Average Speed:                           | <b>30</b><br>36.7<br>30.62               | mph<br>mph<br>mph                 |                                     |                                    |                                  |                                                 |                                  |  |
| Max Speed                                                                          | 60 MPH                                   | on                                | 03/09/2022                          | 1                                  | at                               | 16:15:00                                        |                                  |  |
| Over the two week period:<br>Count over limit<br>% over limit<br>Avg Speeder (mph) | Mondays<br>3,927<br>53.4<br>34.9         | Tuesdays<br>2,276<br>52.0<br>35.0 | Wednesdays<br>3,516<br>51.0<br>34.8 | Thursdays<br>3,910<br>53.3<br>34.9 | Fridays<br>4,138<br>51.0<br>34.9 | Saturdays<br>3,707<br>54.8<br>35.2              | Sundays<br>3,162<br>57.2<br>35.2 |  |