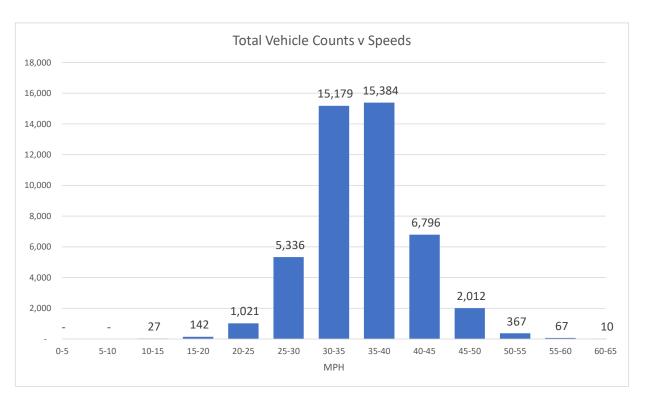

| Location                                                                           | B3180 Ridge House (Daisymount direction) |                                   |                                     |                                    |                                  | Traffic Report From 01/09/2021<br>to 14/09/2021 |                                  |  |
|------------------------------------------------------------------------------------|------------------------------------------|-----------------------------------|-------------------------------------|------------------------------------|----------------------------------|-------------------------------------------------|----------------------------------|--|
| Total Vehicles                                                                     | 46,341                                   |                                   |                                     |                                    |                                  |                                                 |                                  |  |
| 85th Percentile Vehicles                                                           | 39,390                                   |                                   |                                     |                                    |                                  |                                                 |                                  |  |
| Volumes<br>Average Daily<br>AM Peak<br>PM Peak                                     | Time<br>08:00<br>05:00                   | V                                 | Veekdays on<br>3,405<br>291<br>317  | ly                                 | 7 Days<br>3,310<br>292<br>283    |                                                 |                                  |  |
| Speed Limit:<br>85th Percentile Speed:<br>Average Speed:                           | <b>30</b><br>36.7<br>30.62               | mph<br>mph<br>mph                 |                                     |                                    |                                  |                                                 |                                  |  |
| Max Speed                                                                          | 60 MPH                                   | on                                | 03/09/2022                          | 1                                  | at                               | 16:15:00                                        |                                  |  |
| Over the two week period:<br>Count over limit<br>% over limit<br>Avg Speeder (mph) | Mondays<br>3,927<br>53.4<br>34.9         | Tuesdays<br>2,276<br>52.0<br>35.0 | Wednesdays<br>3,516<br>51.0<br>34.8 | Thursdays<br>3,910<br>53.3<br>34.9 | Fridays<br>4,138<br>51.0<br>34.9 | Saturdays<br>3,707<br>54.8<br>35.2              | Sundays<br>3,162<br>57.2<br>35.2 |  |