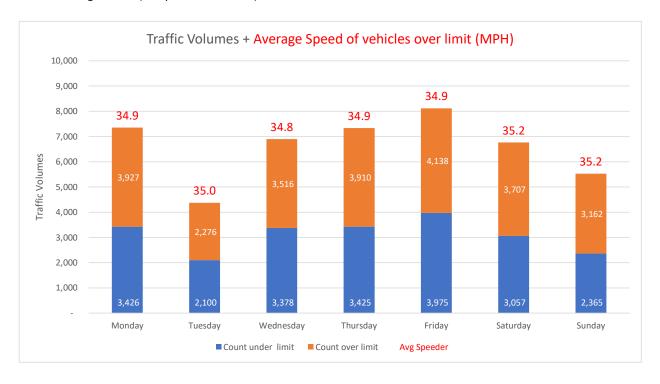

| Location                                                                           | B3180 Ridge House (Daisymount direction) |                                   |                                     |                                    |                                  | Traffic Report From 01/09/2021<br>to 14/09/2021 |                                  |  |
|------------------------------------------------------------------------------------|------------------------------------------|-----------------------------------|-------------------------------------|------------------------------------|----------------------------------|-------------------------------------------------|----------------------------------|--|
| Total Vehicles                                                                     | 46,341                                   |                                   |                                     |                                    |                                  |                                                 |                                  |  |
| 85th Percentile Vehicles                                                           | 39,390                                   |                                   |                                     |                                    |                                  |                                                 |                                  |  |
| Volumes<br>Average Daily<br>AM Peak<br>PM Peak                                     | Time<br>08:00<br>05:00                   | V                                 | Veekdays on<br>3,405<br>291<br>317  | ly                                 | 7 Days<br>3,310<br>292<br>283    |                                                 |                                  |  |
| Speed Limit:<br>85th Percentile Speed:<br>Average Speed:                           | <b>30</b><br>36.7<br>30.62               | mph<br>mph<br>mph                 |                                     |                                    |                                  |                                                 |                                  |  |
| Max Speed                                                                          | 60 MPH                                   | on                                | 03/09/2022                          | 1                                  | at                               | 16:15:00                                        |                                  |  |
| Over the two week period:<br>Count over limit<br>% over limit<br>Avg Speeder (mph) | Mondays<br>3,927<br>53.4<br>34.9         | Tuesdays<br>2,276<br>52.0<br>35.0 | Wednesdays<br>3,516<br>51.0<br>34.8 | Thursdays<br>3,910<br>53.3<br>34.9 | Fridays<br>4,138<br>51.0<br>34.9 | Saturdays<br>3,707<br>54.8<br>35.2              | Sundays<br>3,162<br>57.2<br>35.2 |  |