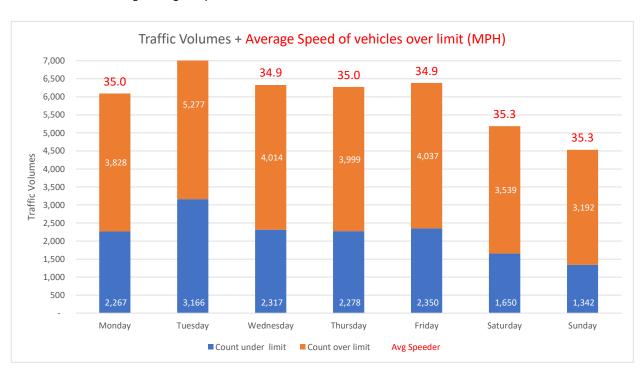

Report Generated: 29/11/2021 10:38

| Location                                                                           | B3180 Little Stockleigh facing Daisymount |                                   |                                     |                                    |                                  | Traffic Report From 09/11/2021<br>to 23/11/2021 |                                  |  |
|------------------------------------------------------------------------------------|-------------------------------------------|-----------------------------------|-------------------------------------|------------------------------------|----------------------------------|-------------------------------------------------|----------------------------------|--|
| Total Vehicles                                                                     | 43,262                                    |                                   |                                     |                                    |                                  |                                                 |                                  |  |
| 85th Percentile Vehicles                                                           | 36,773                                    |                                   |                                     |                                    |                                  |                                                 |                                  |  |
| Volumes<br>Average Daily<br>AM Peak<br>PM Peak                                     | Time<br>08:00<br>04:00                    | V                                 | Veekdays on<br>3,071<br>275<br>262  | ly                                 | 7 Days<br>2,888<br>227<br>242    |                                                 |                                  |  |
| Speed Limit:<br>85th Percentile Speed:<br>Average Speed:                           | <b>30</b><br>37.7<br>31.84                | mph<br>mph<br>mph                 |                                     |                                    |                                  |                                                 |                                  |  |
| Max Speed                                                                          | 55 MPH                                    | on                                | 10/11/2021                          | l                                  | at                               | 02:30:00                                        |                                  |  |
| Over the two week period:<br>Count over limit<br>% over limit<br>Avg Speeder (mph) | Mondays<br>3,828<br>62.8<br>35.0          | Tuesdays<br>5,277<br>62.5<br>34.9 | Wednesdays<br>4,014<br>63.4<br>34.9 | Thursdays<br>3,999<br>63.7<br>35.0 | Fridays<br>4,037<br>63.2<br>34.9 | Saturdays<br>3,539<br>68.2<br>35.3              | Sundays<br>3,192<br>70.4<br>35.3 |  |