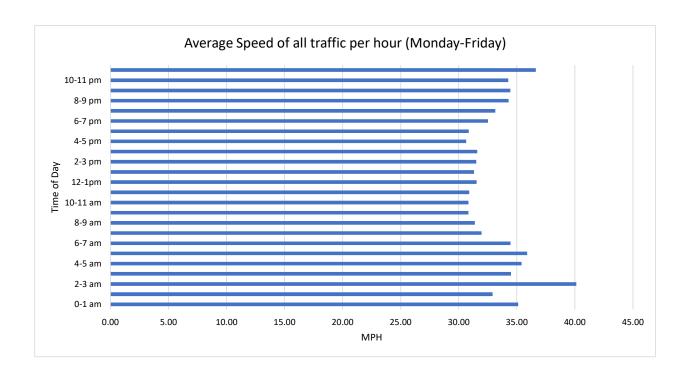

Report Generated: 29/11/2021 10:38

| Location                                                                           | B3180 Little Stockleigh facing Daisymount |                                   |                                     |                                    |                                  | Traffic Report From 09/11/2021<br>to 23/11/2021 |                                  |  |
|------------------------------------------------------------------------------------|-------------------------------------------|-----------------------------------|-------------------------------------|------------------------------------|----------------------------------|-------------------------------------------------|----------------------------------|--|
| Total Vehicles                                                                     | 43,262                                    |                                   |                                     |                                    |                                  |                                                 |                                  |  |
| 85th Percentile Vehicles                                                           | 36,773                                    |                                   |                                     |                                    |                                  |                                                 |                                  |  |
| Volumes<br>Average Daily<br>AM Peak<br>PM Peak                                     | Time<br>08:00<br>04:00                    | V                                 | Veekdays on<br>3,071<br>275<br>262  | ly                                 | 7 Days<br>2,888<br>227<br>242    |                                                 |                                  |  |
| Speed Limit:<br>85th Percentile Speed:<br>Average Speed:                           | <b>30</b><br>37.7<br>31.84                | mph<br>mph<br>mph                 |                                     |                                    |                                  |                                                 |                                  |  |
| Max Speed                                                                          | 55 MPH                                    | on                                | 10/11/2021                          | l                                  | at                               | 02:30:00                                        |                                  |  |
| Over the two week period:<br>Count over limit<br>% over limit<br>Avg Speeder (mph) | Mondays<br>3,828<br>62.8<br>35.0          | Tuesdays<br>5,277<br>62.5<br>34.9 | Wednesdays<br>4,014<br>63.4<br>34.9 | Thursdays<br>3,999<br>63.7<br>35.0 | Fridays<br>4,037<br>63.2<br>34.9 | Saturdays<br>3,539<br>68.2<br>35.3              | Sundays<br>3,192<br>70.4<br>35.3 |  |