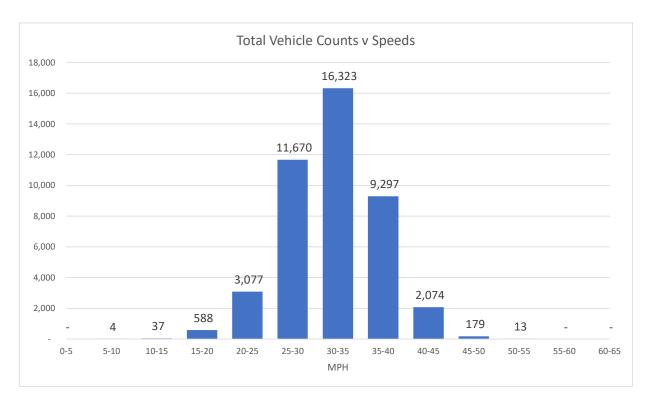

Report Generated: 29/11/2021 10:38

| Location                                                                           | B3180 Little Stockleigh facing Daisymount |                                   |                                     |                                    |                                  | Traffic Report From 09/11/2021<br>to 23/11/2021 |                                  |  |
|------------------------------------------------------------------------------------|-------------------------------------------|-----------------------------------|-------------------------------------|------------------------------------|----------------------------------|-------------------------------------------------|----------------------------------|--|
| Total Vehicles                                                                     | 43,262                                    |                                   |                                     |                                    |                                  |                                                 |                                  |  |
| 85th Percentile Vehicles                                                           | 36,773                                    |                                   |                                     |                                    |                                  |                                                 |                                  |  |
| Volumes<br>Average Daily<br>AM Peak<br>PM Peak                                     | Time<br>08:00<br>04:00                    | V                                 | Veekdays on<br>3,071<br>275<br>262  | ly                                 | 7 Days<br>2,888<br>227<br>242    |                                                 |                                  |  |
| Speed Limit:<br>85th Percentile Speed:<br>Average Speed:                           | <b>30</b><br>37.7<br>31.84                | mph<br>mph<br>mph                 |                                     |                                    |                                  |                                                 |                                  |  |
| Max Speed                                                                          | 55 MPH                                    | on                                | 10/11/2021                          | l                                  | at                               | 02:30:00                                        |                                  |  |
| Over the two week period:<br>Count over limit<br>% over limit<br>Avg Speeder (mph) | Mondays<br>3,828<br>62.8<br>35.0          | Tuesdays<br>5,277<br>62.5<br>34.9 | Wednesdays<br>4,014<br>63.4<br>34.9 | Thursdays<br>3,999<br>63.7<br>35.0 | Fridays<br>4,037<br>63.2<br>34.9 | Saturdays<br>3,539<br>68.2<br>35.3              | Sundays<br>3,192<br>70.4<br>35.3 |  |