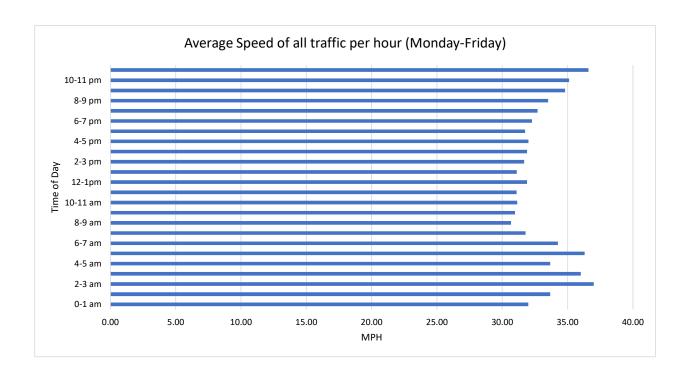

Report Generated: 15/01/2021 10:01

| Location                  | B3180 Little Stockleigh facing Daisymount |          |             |           |         | Traffic Report From 06/01/2021<br>to 15/01/2021 |         |  |
|---------------------------|-------------------------------------------|----------|-------------|-----------|---------|-------------------------------------------------|---------|--|
| Total Vehicles            | 15,792                                    |          |             |           |         |                                                 |         |  |
| 85th Percentile Vehicles  | 13,423                                    |          |             |           |         |                                                 |         |  |
| Volumes                   | Time                                      | V        | Veekdays on | ly        | 7 Days  |                                                 |         |  |
| Average Daily             |                                           |          | 1,727       |           | 1,550   |                                                 |         |  |
| AM Peak                   | 08:00                                     |          | 165         |           | 134     |                                                 |         |  |
| PM Peak                   | 04:00                                     |          | 168         |           | 145     |                                                 |         |  |
| Speed Limit:              | 30                                        | mph      |             |           |         |                                                 |         |  |
| 85th Percentile Speed:    | 37.9                                      | mph      |             |           |         |                                                 |         |  |
| Average Speed:            | 31.91                                     | mph      |             |           |         |                                                 |         |  |
| Max Speed                 | 55 MPH                                    | on       | 07/01/202   | 1         | at      | 06:50:00                                        |         |  |
| Over the two week period: | Mondays                                   | Tuesdays | Wednesdays  | Thursdays | Fridays | Saturdays                                       | Sundays |  |
| Count over limit          | 1,133                                     | 1,080    | 2,437       | 2,572     | 1,490   | 814                                             | 689     |  |
| % over limit              | 60.0                                      | 59.7     | 65.3        | 65.5      | 67.0    | 70.1                                            | 65.4    |  |
| Avg Speeder (mph)         | 34.9                                      | 34.8     | 34.8        | 35.3      | 35.2    | 35.4                                            | 35.6    |  |