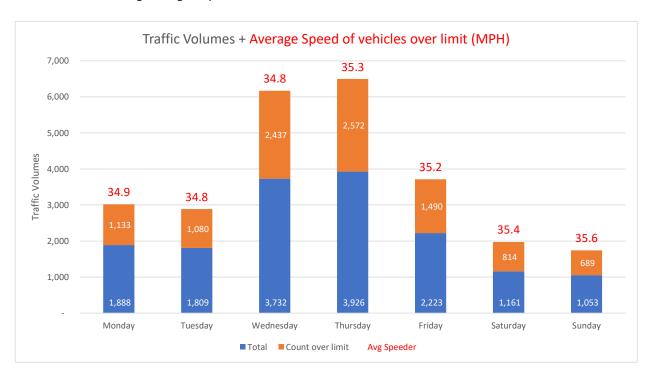

Report Generated: 15/01/2021 10:01

| Location                  | B3180 Little Stockleigh facing Daisymount |          |             |           |         | Traffic Report From 06/01/2021<br>to 15/01/2021 |         |  |
|---------------------------|-------------------------------------------|----------|-------------|-----------|---------|-------------------------------------------------|---------|--|
| Total Vehicles            | 15,792                                    |          |             |           |         |                                                 |         |  |
| 85th Percentile Vehicles  | 13,423                                    |          |             |           |         |                                                 |         |  |
| Volumes                   | Time                                      | V        | Veekdays on | ly        | 7 Days  |                                                 |         |  |
| Average Daily             |                                           |          | 1,727       |           | 1,550   |                                                 |         |  |
| AM Peak                   | 08:00                                     |          | 165         |           | 134     |                                                 |         |  |
| PM Peak                   | 04:00                                     |          | 168         |           | 145     |                                                 |         |  |
| Speed Limit:              | 30                                        | mph      |             |           |         |                                                 |         |  |
| 85th Percentile Speed:    | 37.9                                      | mph      |             |           |         |                                                 |         |  |
| Average Speed:            | 31.91                                     | mph      |             |           |         |                                                 |         |  |
| Max Speed                 | 55 MPH                                    | on       | 07/01/202   | 1         | at      | 06:50:00                                        |         |  |
| Over the two week period: | Mondays                                   | Tuesdays | Wednesdays  | Thursdays | Fridays | Saturdays                                       | Sundays |  |
| Count over limit          | 1,133                                     | 1,080    | 2,437       | 2,572     | 1,490   | 814                                             | 689     |  |
| % over limit              | 60.0                                      | 59.7     | 65.3        | 65.5      | 67.0    | 70.1                                            | 65.4    |  |
| Avg Speeder (mph)         | 34.9                                      | 34.8     | 34.8        | 35.3      | 35.2    | 35.4                                            | 35.6    |  |