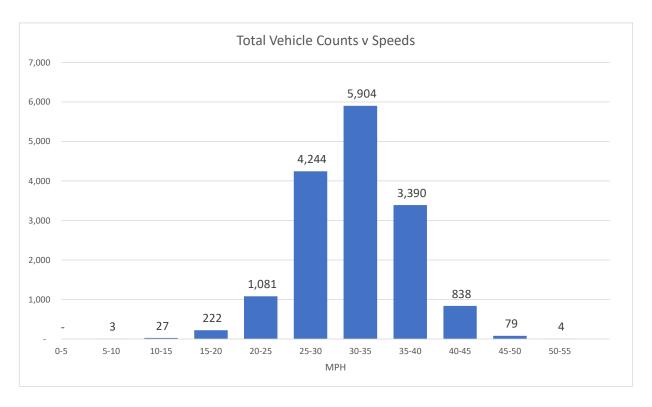

Report Generated: 15/01/2021 10:01

| Location                  | B3180 Little Stockleigh facing Daisymount |          |             |           |         | Traffic Report From 06/01/2021<br>to 15/01/2021 |         |  |
|---------------------------|-------------------------------------------|----------|-------------|-----------|---------|-------------------------------------------------|---------|--|
| Total Vehicles            | 15,792                                    |          |             |           |         |                                                 |         |  |
| 85th Percentile Vehicles  | 13,423                                    |          |             |           |         |                                                 |         |  |
| Volumes                   | Time                                      | V        | Veekdays on | ly        | 7 Days  |                                                 |         |  |
| Average Daily             |                                           |          | 1,727       |           | 1,550   |                                                 |         |  |
| AM Peak                   | 08:00                                     |          | 165         |           | 134     |                                                 |         |  |
| PM Peak                   | 04:00                                     |          | 168         |           | 145     |                                                 |         |  |
| Speed Limit:              | 30                                        | mph      |             |           |         |                                                 |         |  |
| 85th Percentile Speed:    | 37.9                                      | mph      |             |           |         |                                                 |         |  |
| Average Speed:            | 31.91                                     | mph      |             |           |         |                                                 |         |  |
| Max Speed                 | 55 MPH                                    | on       | 07/01/202   | 1         | at      | 06:50:00                                        |         |  |
| Over the two week period: | Mondays                                   | Tuesdays | Wednesdays  | Thursdays | Fridays | Saturdays                                       | Sundays |  |
| Count over limit          | 1,133                                     | 1,080    | 2,437       | 2,572     | 1,490   | 814                                             | 689     |  |
| % over limit              | 60.0                                      | 59.7     | 65.3        | 65.5      | 67.0    | 70.1                                            | 65.4    |  |
| Avg Speeder (mph)         | 34.9                                      | 34.8     | 34.8        | 35.3      | 35.2    | 35.4                                            | 35.6    |  |