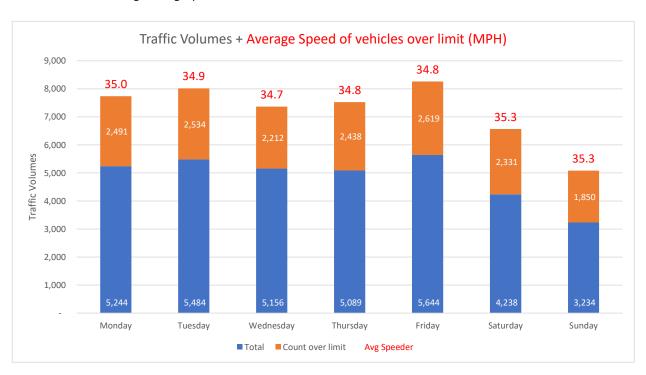

Report Generated: 18/12/2020 13:17

| Location                                                                     | B3180 Little Stockleigh facing Tipton Cross |                                   |                                     |                                    |                                  | Traffic Report From 04/12/2020<br>to 18/12/2020 |                                  |  |
|------------------------------------------------------------------------------|---------------------------------------------|-----------------------------------|-------------------------------------|------------------------------------|----------------------------------|-------------------------------------------------|----------------------------------|--|
| Total Vehicles                                                               | 34,090                                      |                                   |                                     |                                    |                                  |                                                 |                                  |  |
| 85th Percentile Vehicles                                                     | 28,976                                      |                                   |                                     |                                    |                                  |                                                 |                                  |  |
| Volumes<br>Average Daily<br>AM Peak<br>PM Peak                               | Time<br>08:00<br>04:00                      | ٧                                 | Veekdays on<br>2,474<br>214<br>241  | ly                                 | 7 Days<br>2,300<br>175<br>222    |                                                 |                                  |  |
| Speed Limit:<br>85th Percentile Speed:<br>Average Speed:                     | <b>30</b> 36.2 30.2                         | mph<br>mph<br>mph                 |                                     |                                    |                                  |                                                 |                                  |  |
| Max Speed                                                                    | 60 MPH                                      | on                                | 06/12/2020                          | 0                                  | at                               | 21:15:00                                        |                                  |  |
| Over the two week period:<br>Count over limit<br>% over limit<br>Avg Speeder | Mondays<br>2,491<br>47.5<br>35.0            | Tuesdays<br>2,534<br>46.2<br>34.9 | Wednesdays<br>2,212<br>42.9<br>34.7 | Thursdays<br>2,438<br>47.9<br>34.8 | Fridays<br>2,619<br>46.4<br>34.8 | Saturdays<br>2,331<br>55.0<br>35.3              | Sundays<br>1,850<br>57.2<br>35.3 |  |