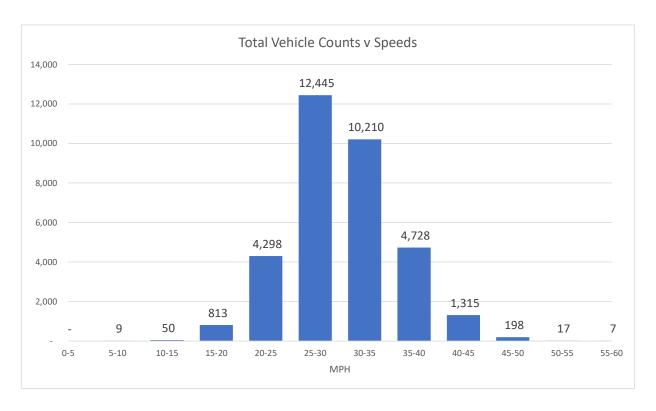

Report Generated: 18/12/2020 13:17

| Location                                                                     | B3180 Little Stockleigh facing Tipton Cross |                                   |                                     |                                    |                                  | Traffic Report From 04/12/2020<br>to 18/12/2020 |                                  |  |
|------------------------------------------------------------------------------|---------------------------------------------|-----------------------------------|-------------------------------------|------------------------------------|----------------------------------|-------------------------------------------------|----------------------------------|--|
| Total Vehicles                                                               | 34,090                                      |                                   |                                     |                                    |                                  |                                                 |                                  |  |
| 85th Percentile Vehicles                                                     | 28,976                                      |                                   |                                     |                                    |                                  |                                                 |                                  |  |
| Volumes<br>Average Daily<br>AM Peak<br>PM Peak                               | Time<br>08:00<br>04:00                      | ٧                                 | Veekdays on<br>2,474<br>214<br>241  | ly                                 | 7 Days<br>2,300<br>175<br>222    |                                                 |                                  |  |
| Speed Limit:<br>85th Percentile Speed:<br>Average Speed:                     | <b>30</b> 36.2 30.2                         | mph<br>mph<br>mph                 |                                     |                                    |                                  |                                                 |                                  |  |
| Max Speed                                                                    | 60 MPH                                      | on                                | 06/12/2020                          | 0                                  | at                               | 21:15:00                                        |                                  |  |
| Over the two week period:<br>Count over limit<br>% over limit<br>Avg Speeder | Mondays<br>2,491<br>47.5<br>35.0            | Tuesdays<br>2,534<br>46.2<br>34.9 | Wednesdays<br>2,212<br>42.9<br>34.7 | Thursdays<br>2,438<br>47.9<br>34.8 | Fridays<br>2,619<br>46.4<br>34.8 | Saturdays<br>2,331<br>55.0<br>35.3              | Sundays<br>1,850<br>57.2<br>35.3 |  |