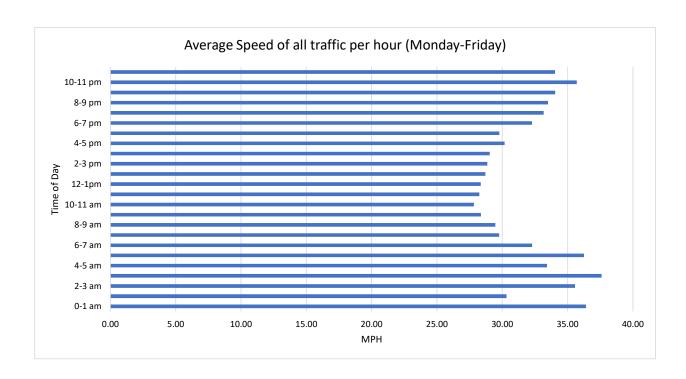

Report Generated: 18/12/2020 13:17

| Location                                                                     | B3180 Little Stockleigh facing Tipton Cross |                                   |                                     |                                    |                                  | Traffic Report From 04/12/2020<br>to 18/12/2020 |                                  |  |
|------------------------------------------------------------------------------|---------------------------------------------|-----------------------------------|-------------------------------------|------------------------------------|----------------------------------|-------------------------------------------------|----------------------------------|--|
| Total Vehicles                                                               | 34,090                                      |                                   |                                     |                                    |                                  |                                                 |                                  |  |
| 85th Percentile Vehicles                                                     | 28,976                                      |                                   |                                     |                                    |                                  |                                                 |                                  |  |
| Volumes<br>Average Daily<br>AM Peak<br>PM Peak                               | Time<br>08:00<br>04:00                      | ٧                                 | Veekdays on<br>2,474<br>214<br>241  | ly                                 | 7 Days<br>2,300<br>175<br>222    |                                                 |                                  |  |
| Speed Limit:<br>85th Percentile Speed:<br>Average Speed:                     | <b>30</b> 36.2 30.2                         | mph<br>mph<br>mph                 |                                     |                                    |                                  |                                                 |                                  |  |
| Max Speed                                                                    | 60 MPH                                      | on                                | 06/12/2020                          | 0                                  | at                               | 21:15:00                                        |                                  |  |
| Over the two week period:<br>Count over limit<br>% over limit<br>Avg Speeder | Mondays<br>2,491<br>47.5<br>35.0            | Tuesdays<br>2,534<br>46.2<br>34.9 | Wednesdays<br>2,212<br>42.9<br>34.7 | Thursdays<br>2,438<br>47.9<br>34.8 | Fridays<br>2,619<br>46.4<br>34.8 | Saturdays<br>2,331<br>55.0<br>35.3              | Sundays<br>1,850<br>57.2<br>35.3 |  |