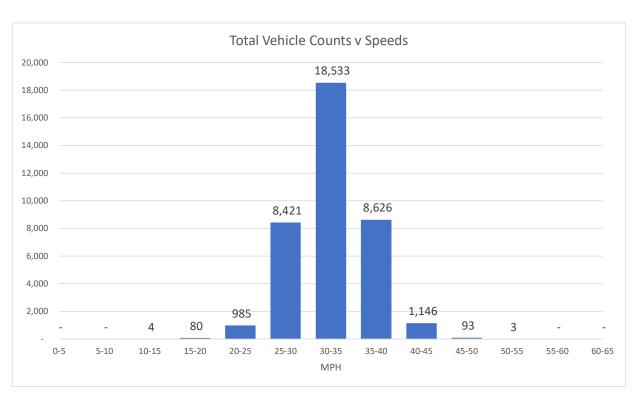

Report Generated: 17/08/2021 10:02

| Location                                                                           | B3180 Little Stockleigh facing Tipton Cross |                                   |                                     |                                    |                                  | Traffic Report From 03/08/2021<br>to 16/08/2021 |                                  |  |
|------------------------------------------------------------------------------------|---------------------------------------------|-----------------------------------|-------------------------------------|------------------------------------|----------------------------------|-------------------------------------------------|----------------------------------|--|
| Total Vehicles                                                                     | 37,891                                      |                                   |                                     |                                    |                                  |                                                 |                                  |  |
| 85th Percentile Vehicles                                                           | 32,207                                      |                                   |                                     |                                    |                                  |                                                 |                                  |  |
| Volumes<br>Average Daily<br>AM Peak                                                | Time<br>10:00                               | V                                 | Veekdays on<br>2,889<br>210         | ıly                                | 7 Days<br>2,706<br>197           |                                                 |                                  |  |
| PM Peak                                                                            | 05:00                                       |                                   | 296                                 |                                    | 269                              |                                                 |                                  |  |
| Speed Limit:<br>85th Percentile Speed:<br>Average Speed:                           | <b>30</b><br>32.4<br>27.57                  | mph<br>mph<br>mph                 |                                     |                                    |                                  |                                                 |                                  |  |
| Max Speed                                                                          | 50 MPH                                      | on                                | 08/08/202                           | 1                                  | at                               | 08:25:00                                        |                                  |  |
| Over the two week period:<br>Count over limit<br>% over limit<br>Avg Speeder (mph) | Mondays<br>1,371<br>25.5<br>33.1            | Tuesdays<br>1,359<br>24.2<br>33.2 | Wednesdays<br>1,467<br>23.5<br>33.2 | Thursdays<br>1,471<br>26.5<br>33.3 | Fridays<br>1,629<br>26.7<br>33.2 | Saturdays<br>1,414<br>29.6<br>33.1              | Sundays<br>1,157<br>27.5<br>33.1 |  |