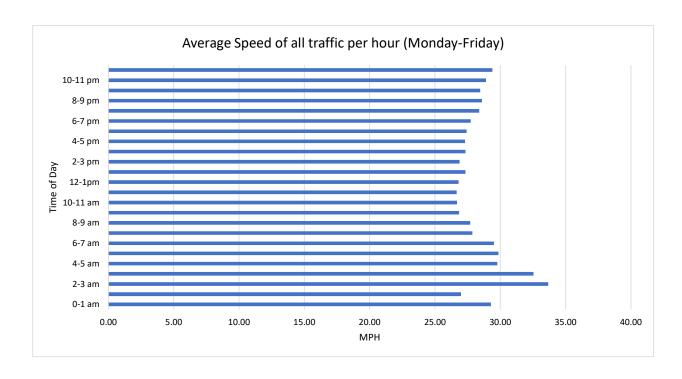

Report Generated: 17/08/2021 10:02

| Location                                                                           | B3180 Little Stockleigh facing Tipton Cross |                                   |                                     |                                    |                                  | Traffic Report From 03/08/2021<br>to 16/08/2021 |                                  |  |
|------------------------------------------------------------------------------------|---------------------------------------------|-----------------------------------|-------------------------------------|------------------------------------|----------------------------------|-------------------------------------------------|----------------------------------|--|
| Total Vehicles                                                                     | 37,891                                      |                                   |                                     |                                    |                                  |                                                 |                                  |  |
| 85th Percentile Vehicles                                                           | 32,207                                      |                                   |                                     |                                    |                                  |                                                 |                                  |  |
| Volumes<br>Average Daily<br>AM Peak                                                | Time<br>10:00                               | V                                 | Veekdays on<br>2,889<br>210         | ıly                                | 7 Days<br>2,706<br>197           |                                                 |                                  |  |
| PM Peak                                                                            | 05:00                                       |                                   | 296                                 |                                    | 269                              |                                                 |                                  |  |
| Speed Limit:<br>85th Percentile Speed:<br>Average Speed:                           | <b>30</b><br>32.4<br>27.57                  | mph<br>mph<br>mph                 |                                     |                                    |                                  |                                                 |                                  |  |
| Max Speed                                                                          | 50 MPH                                      | on                                | 08/08/202                           | 1                                  | at                               | 08:25:00                                        |                                  |  |
| Over the two week period:<br>Count over limit<br>% over limit<br>Avg Speeder (mph) | Mondays<br>1,371<br>25.5<br>33.1            | Tuesdays<br>1,359<br>24.2<br>33.2 | Wednesdays<br>1,467<br>23.5<br>33.2 | Thursdays<br>1,471<br>26.5<br>33.3 | Fridays<br>1,629<br>26.7<br>33.2 | Saturdays<br>1,414<br>29.6<br>33.1              | Sundays<br>1,157<br>27.5<br>33.1 |  |