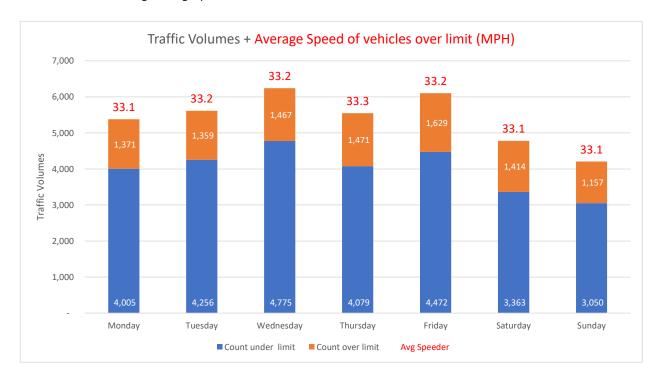

Report Generated: 17/08/2021 10:02

| Location                                                                           | B3180 Little Stockleigh facing Tipton Cross |                                   |                                     |                                    |                                  | Traffic Report From 03/08/2021<br>to 16/08/2021 |                                  |  |
|------------------------------------------------------------------------------------|---------------------------------------------|-----------------------------------|-------------------------------------|------------------------------------|----------------------------------|-------------------------------------------------|----------------------------------|--|
| Total Vehicles                                                                     | 37,891                                      |                                   |                                     |                                    |                                  |                                                 |                                  |  |
| 85th Percentile Vehicles                                                           | 32,207                                      |                                   |                                     |                                    |                                  |                                                 |                                  |  |
| Volumes<br>Average Daily<br>AM Peak                                                | Time<br>10:00                               | V                                 | Veekdays on<br>2,889<br>210         | ıly                                | 7 Days<br>2,706<br>197           |                                                 |                                  |  |
| PM Peak                                                                            | 05:00                                       |                                   | 296                                 |                                    | 269                              |                                                 |                                  |  |
| Speed Limit:<br>85th Percentile Speed:<br>Average Speed:                           | <b>30</b><br>32.4<br>27.57                  | mph<br>mph<br>mph                 |                                     |                                    |                                  |                                                 |                                  |  |
| Max Speed                                                                          | 50 MPH                                      | on                                | 08/08/202                           | 1                                  | at                               | 08:25:00                                        |                                  |  |
| Over the two week period:<br>Count over limit<br>% over limit<br>Avg Speeder (mph) | Mondays<br>1,371<br>25.5<br>33.1            | Tuesdays<br>1,359<br>24.2<br>33.2 | Wednesdays<br>1,467<br>23.5<br>33.2 | Thursdays<br>1,471<br>26.5<br>33.3 | Fridays<br>1,629<br>26.7<br>33.2 | Saturdays<br>1,414<br>29.6<br>33.1              | Sundays<br>1,157<br>27.5<br>33.1 |  |