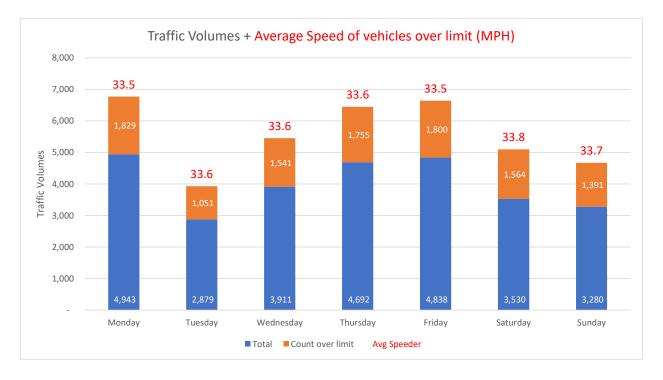

| Location                                                                           | B3180 Ridge House (Tipton Cross direction) |                                   |                                     |                                    |                                  | Traffic Report From 03/03/2021<br>to 16/03/2021 |                                  |  |
|------------------------------------------------------------------------------------|--------------------------------------------|-----------------------------------|-------------------------------------|------------------------------------|----------------------------------|-------------------------------------------------|----------------------------------|--|
| Total Vehicles<br>85th Percentile Vehicles                                         | 28,084<br>23,871                           |                                   |                                     |                                    |                                  |                                                 |                                  |  |
| Volumes<br>Average Daily<br>AM Peak<br>PM Peak                                     | 75,871<br>Time<br>08:00<br>04:00           | V                                 | Veekdays on<br>2,126<br>193<br>222  | lγ                                 | 7 Days<br>2,005<br>156<br>206    |                                                 |                                  |  |
| Speed Limit:<br>85th Percentile Speed:<br>Average Speed:                           | <b>30</b><br>33.8<br>28.85                 | mph<br>mph<br>mph                 |                                     |                                    |                                  |                                                 |                                  |  |
| Max Speed                                                                          | 50 MPH                                     | on                                | 03/03/2021                          | L                                  | at                               | 20:50:00                                        |                                  |  |
| Over the two week period:<br>Count over limit<br>% over limit<br>Avg Speeder (mph) | Mondays<br>1,829<br>37.0<br>33.5           | Tuesdays<br>1,051<br>36.5<br>33.6 | Wednesdays<br>1,541<br>39.4<br>33.6 | Thursdays<br>1,755<br>37.4<br>33.6 | Fridays<br>1,800<br>37.2<br>33.5 | Saturdays<br>1,564<br>44.3<br>33.8              | Sundays<br>1,391<br>42.4<br>33.7 |  |