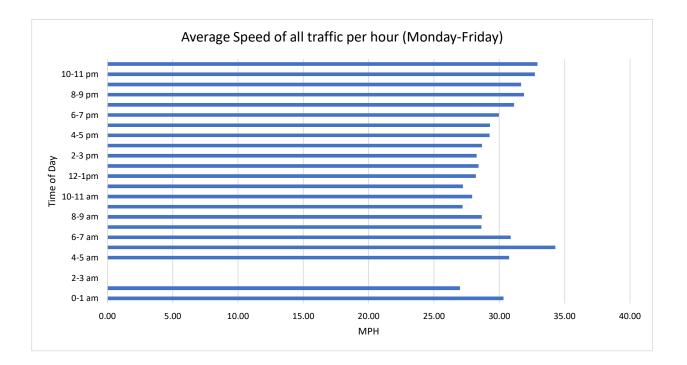

| Location                                                                           | B3180 Ridge House (Tipton Cross direction) |                                   |                                     |                                    |                                  | Traffic Report From 03/03/2021<br>to 16/03/2021 |                                  |  |
|------------------------------------------------------------------------------------|--------------------------------------------|-----------------------------------|-------------------------------------|------------------------------------|----------------------------------|-------------------------------------------------|----------------------------------|--|
| Total Vehicles<br>85th Percentile Vehicles                                         | 28,084<br>23,871                           |                                   |                                     |                                    |                                  |                                                 |                                  |  |
| Volumes<br>Average Daily<br>AM Peak<br>PM Peak                                     | 75,871<br>Time<br>08:00<br>04:00           | V                                 | Veekdays on<br>2,126<br>193<br>222  | lγ                                 | 7 Days<br>2,005<br>156<br>206    |                                                 |                                  |  |
| Speed Limit:<br>85th Percentile Speed:<br>Average Speed:                           | <b>30</b><br>33.8<br>28.85                 | mph<br>mph<br>mph                 |                                     |                                    |                                  |                                                 |                                  |  |
| Max Speed                                                                          | 50 MPH                                     | on                                | 03/03/2021                          | L                                  | at                               | 20:50:00                                        |                                  |  |
| Over the two week period:<br>Count over limit<br>% over limit<br>Avg Speeder (mph) | Mondays<br>1,829<br>37.0<br>33.5           | Tuesdays<br>1,051<br>36.5<br>33.6 | Wednesdays<br>1,541<br>39.4<br>33.6 | Thursdays<br>1,755<br>37.4<br>33.6 | Fridays<br>1,800<br>37.2<br>33.5 | Saturdays<br>1,564<br>44.3<br>33.8              | Sundays<br>1,391<br>42.4<br>33.7 |  |