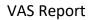

| Location                                                                           | B3180 Ridge House (Tipton Cross direction) |                                   |                                     |                                    |                                  | Traffic Report From 03/03/2021<br>to 16/03/2021 |                                  |  |
|------------------------------------------------------------------------------------|--------------------------------------------|-----------------------------------|-------------------------------------|------------------------------------|----------------------------------|-------------------------------------------------|----------------------------------|--|
| Total Vehicles<br>85th Percentile Vehicles                                         | 28,084<br>23,871                           |                                   |                                     |                                    |                                  |                                                 |                                  |  |
| Volumes<br>Average Daily<br>AM Peak<br>PM Peak                                     | 75,871<br>Time<br>08:00<br>04:00           | V                                 | Veekdays on<br>2,126<br>193<br>222  | lγ                                 | 7 Days<br>2,005<br>156<br>206    |                                                 |                                  |  |
| Speed Limit:<br>85th Percentile Speed:<br>Average Speed:                           | <b>30</b><br>33.8<br>28.85                 | mph<br>mph<br>mph                 |                                     |                                    |                                  |                                                 |                                  |  |
| Max Speed                                                                          | 50 MPH                                     | on                                | 03/03/2021                          | L                                  | at                               | 20:50:00                                        |                                  |  |
| Over the two week period:<br>Count over limit<br>% over limit<br>Avg Speeder (mph) | Mondays<br>1,829<br>37.0<br>33.5           | Tuesdays<br>1,051<br>36.5<br>33.6 | Wednesdays<br>1,541<br>39.4<br>33.6 | Thursdays<br>1,755<br>37.4<br>33.6 | Fridays<br>1,800<br>37.2<br>33.5 | Saturdays<br>1,564<br>44.3<br>33.8              | Sundays<br>1,391<br>42.4<br>33.7 |  |