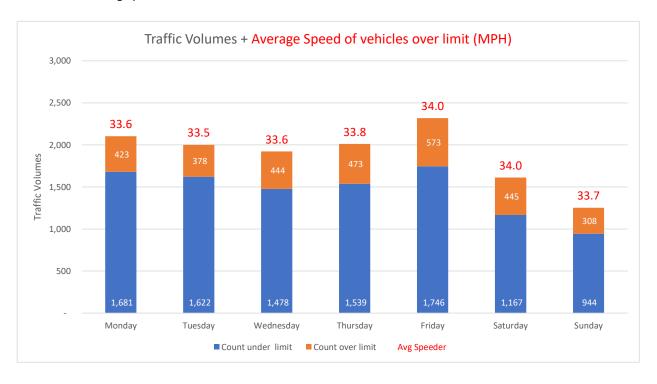

Report Generated: 12/11/2021 15:17

| Location                                                                           | Moorlands facing uphill        |                                 |                                   |                                  |                                | Traffic Report From 25/10/2021<br>to 09/11/2021 |                                |  |
|------------------------------------------------------------------------------------|--------------------------------|---------------------------------|-----------------------------------|----------------------------------|--------------------------------|-------------------------------------------------|--------------------------------|--|
| Total Vehicles                                                                     | 13,219                         |                                 |                                   |                                  |                                |                                                 |                                |  |
| 85th Percentile Vehicles                                                           | 11,236                         |                                 |                                   |                                  |                                |                                                 |                                |  |
| Volumes<br>Average Daily<br>AM Peak<br>PM Peak                                     | Time<br>09:00<br>04:00         | V                               | Veekdays on<br>898<br>82<br>105   | ly                               | 7 Days<br>846<br>66<br>96      |                                                 |                                |  |
| Speed Limit:<br>85th Percentile Speed:<br>Average Speed:                           | <b>30</b><br>32.2<br>26.43     | mph<br>mph<br>mph               |                                   |                                  |                                |                                                 |                                |  |
| Max Speed                                                                          | 65 MPH                         | on                              | 01/11/2022                        | 1                                | at                             | 13:05:00                                        |                                |  |
| Over the two week period:<br>Count over limit<br>% over limit<br>Avg Speeder (mph) | Mondays<br>423<br>20.1<br>33.6 | Tuesdays<br>378<br>18.9<br>33.5 | Wednesdays<br>444<br>23.1<br>33.6 | Thursdays<br>473<br>23.5<br>33.8 | Fridays<br>573<br>24.7<br>34.0 | Saturdays<br>445<br>27.6<br>34.0                | Sundays<br>308<br>24.6<br>33.7 |  |