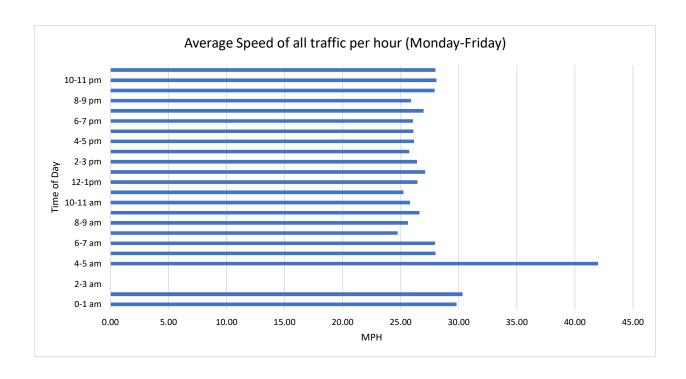

Report Generated: 12/11/2021 15:17

| Location                                                                           | Moorlands facing uphill        |                                 |                                   |                                  |                                | Traffic Report From 25/10/2021<br>to 09/11/2021 |                                |  |
|------------------------------------------------------------------------------------|--------------------------------|---------------------------------|-----------------------------------|----------------------------------|--------------------------------|-------------------------------------------------|--------------------------------|--|
| Total Vehicles                                                                     | 13,219                         |                                 |                                   |                                  |                                |                                                 |                                |  |
| 85th Percentile Vehicles                                                           | 11,236                         |                                 |                                   |                                  |                                |                                                 |                                |  |
| Volumes<br>Average Daily<br>AM Peak<br>PM Peak                                     | Time<br>09:00<br>04:00         | V                               | Veekdays on<br>898<br>82<br>105   | ly                               | 7 Days<br>846<br>66<br>96      |                                                 |                                |  |
| Speed Limit:<br>85th Percentile Speed:<br>Average Speed:                           | <b>30</b><br>32.2<br>26.43     | mph<br>mph<br>mph               |                                   |                                  |                                |                                                 |                                |  |
| Max Speed                                                                          | 65 MPH                         | on                              | 01/11/2022                        | 1                                | at                             | 13:05:00                                        |                                |  |
| Over the two week period:<br>Count over limit<br>% over limit<br>Avg Speeder (mph) | Mondays<br>423<br>20.1<br>33.6 | Tuesdays<br>378<br>18.9<br>33.5 | Wednesdays<br>444<br>23.1<br>33.6 | Thursdays<br>473<br>23.5<br>33.8 | Fridays<br>573<br>24.7<br>34.0 | Saturdays<br>445<br>27.6<br>34.0                | Sundays<br>308<br>24.6<br>33.7 |  |