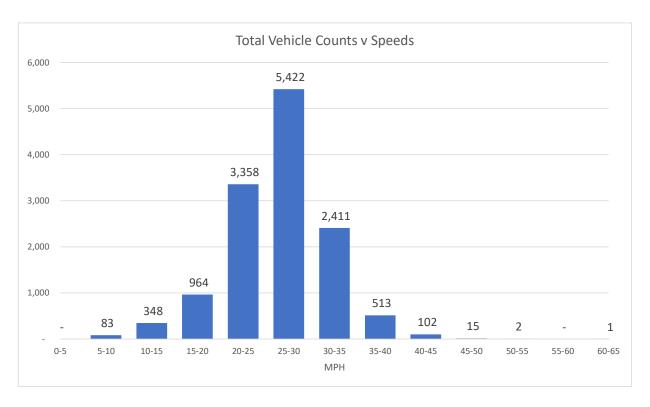

Report Generated: 12/11/2021 15:17

| Location                                                                           | Moorlands facing uphill        |                                 |                                   |                                  |                                | Traffic Report From 25/10/2021<br>to 09/11/2021 |                                |  |
|------------------------------------------------------------------------------------|--------------------------------|---------------------------------|-----------------------------------|----------------------------------|--------------------------------|-------------------------------------------------|--------------------------------|--|
| Total Vehicles                                                                     | 13,219                         |                                 |                                   |                                  |                                |                                                 |                                |  |
| 85th Percentile Vehicles                                                           | 11,236                         |                                 |                                   |                                  |                                |                                                 |                                |  |
| Volumes<br>Average Daily<br>AM Peak<br>PM Peak                                     | Time<br>09:00<br>04:00         | V                               | Veekdays on<br>898<br>82<br>105   | ly                               | 7 Days<br>846<br>66<br>96      |                                                 |                                |  |
| Speed Limit:<br>85th Percentile Speed:<br>Average Speed:                           | <b>30</b><br>32.2<br>26.43     | mph<br>mph<br>mph               |                                   |                                  |                                |                                                 |                                |  |
| Max Speed                                                                          | 65 MPH                         | on                              | 01/11/2022                        | 1                                | at                             | 13:05:00                                        |                                |  |
| Over the two week period:<br>Count over limit<br>% over limit<br>Avg Speeder (mph) | Mondays<br>423<br>20.1<br>33.6 | Tuesdays<br>378<br>18.9<br>33.5 | Wednesdays<br>444<br>23.1<br>33.6 | Thursdays<br>473<br>23.5<br>33.8 | Fridays<br>573<br>24.7<br>34.0 | Saturdays<br>445<br>27.6<br>34.0                | Sundays<br>308<br>24.6<br>33.7 |  |