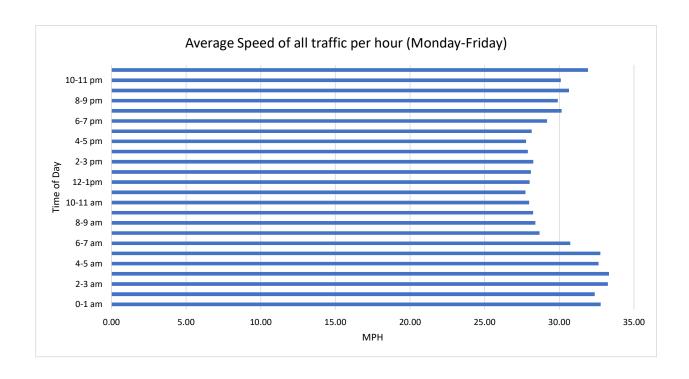

Report Generated: 07/01/2022 14:35

| Location                                                                           | B3180 Ridge Ho                  | use (Tipton Cross direct                                                  | tion)              | Traffic Rep                        | to 04/01/2022                    |
|------------------------------------------------------------------------------------|---------------------------------|---------------------------------------------------------------------------|--------------------|------------------------------------|----------------------------------|
| Total Vehicles                                                                     | 33,332                          |                                                                           |                    |                                    |                                  |
| 85th Percentile Vehicles                                                           | 28,332                          |                                                                           |                    |                                    |                                  |
| Volumes<br>Average Daily                                                           | Time                            | Weekdays only<br>2,284                                                    | 7 Days<br>2,109    |                                    |                                  |
| AM Peak                                                                            | 11:00                           | 217                                                                       | 200                |                                    |                                  |
| PM Peak                                                                            | 03:00                           | 239                                                                       | 223                |                                    |                                  |
| Speed Limit:<br>85th Percentile Speed:<br>Average Speed:                           | 30 mph<br>33.5 mph<br>28.64 mph | ı                                                                         |                    |                                    |                                  |
| Max Speed                                                                          | 50 MPH                          | on 20/12/2021                                                             | at                 | 23:55:00                           |                                  |
| Over the two week period:<br>Count over limit<br>% over limit<br>Avg Speeder (mph) | 1,691 2,<br>40.0 3              | sdays Wednesdays Thursd<br>457 1,830 1,83<br>4.3 34.2 34.<br>3.5 33.4 33. | 10 1,775<br>2 38.6 | Saturdays<br>1,151<br>39.9<br>33.5 | Sundays<br>1,469<br>38.6<br>33.3 |