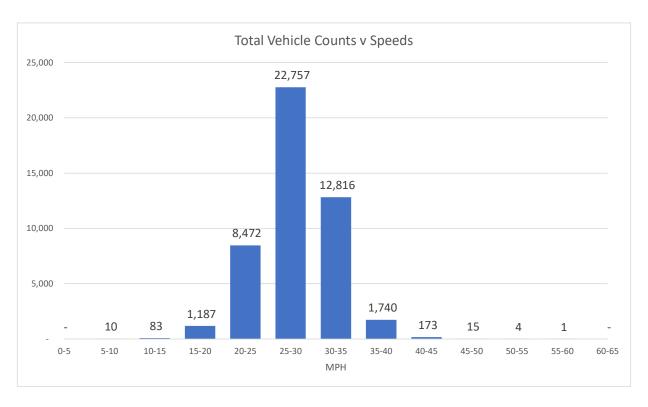

Report Generated: 07/01/2022 14:35

| Location                                                                           | B3180 Ridge Ho                  | use (Tipton Cross direct                                                  | tion)              | Traffic Rep                        | to 04/01/2022                    |
|------------------------------------------------------------------------------------|---------------------------------|---------------------------------------------------------------------------|--------------------|------------------------------------|----------------------------------|
| Total Vehicles                                                                     | 33,332                          |                                                                           |                    |                                    |                                  |
| 85th Percentile Vehicles                                                           | 28,332                          |                                                                           |                    |                                    |                                  |
| Volumes<br>Average Daily                                                           | Time                            | Weekdays only<br>2,284                                                    | 7 Days<br>2,109    |                                    |                                  |
| AM Peak                                                                            | 11:00                           | 217                                                                       | 200                |                                    |                                  |
| PM Peak                                                                            | 03:00                           | 239                                                                       | 223                |                                    |                                  |
| Speed Limit:<br>85th Percentile Speed:<br>Average Speed:                           | 30 mph<br>33.5 mph<br>28.64 mph | ı                                                                         |                    |                                    |                                  |
| Max Speed                                                                          | 50 MPH                          | on 20/12/2021                                                             | at                 | 23:55:00                           |                                  |
| Over the two week period:<br>Count over limit<br>% over limit<br>Avg Speeder (mph) | 1,691 2,<br>40.0 3              | sdays Wednesdays Thursd<br>457 1,830 1,83<br>4.3 34.2 34.<br>3.5 33.4 33. | 10 1,775<br>2 38.6 | Saturdays<br>1,151<br>39.9<br>33.5 | Sundays<br>1,469<br>38.6<br>33.3 |