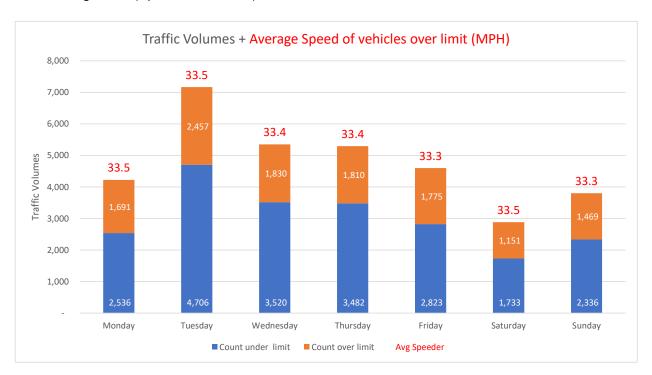

Report Generated: 07/01/2022 14:35

| Location                                                                           | B3180 Ridge Ho                  | use (Tipton Cross direct                                                  | tion)              | Traffic Rep                        | to 04/01/2022                    |
|------------------------------------------------------------------------------------|---------------------------------|---------------------------------------------------------------------------|--------------------|------------------------------------|----------------------------------|
| Total Vehicles                                                                     | 33,332                          |                                                                           |                    |                                    |                                  |
| 85th Percentile Vehicles                                                           | 28,332                          |                                                                           |                    |                                    |                                  |
| Volumes<br>Average Daily                                                           | Time                            | Weekdays only<br>2,284                                                    | 7 Days<br>2,109    |                                    |                                  |
| AM Peak                                                                            | 11:00                           | 217                                                                       | 200                |                                    |                                  |
| PM Peak                                                                            | 03:00                           | 239                                                                       | 223                |                                    |                                  |
| Speed Limit:<br>85th Percentile Speed:<br>Average Speed:                           | 30 mph<br>33.5 mph<br>28.64 mph | ı                                                                         |                    |                                    |                                  |
| Max Speed                                                                          | 50 MPH                          | on 20/12/2021                                                             | at                 | 23:55:00                           |                                  |
| Over the two week period:<br>Count over limit<br>% over limit<br>Avg Speeder (mph) | 1,691 2,<br>40.0 3              | sdays Wednesdays Thursd<br>457 1,830 1,83<br>4.3 34.2 34.<br>3.5 33.4 33. | 10 1,775<br>2 38.6 | Saturdays<br>1,151<br>39.9<br>33.5 | Sundays<br>1,469<br>38.6<br>33.3 |