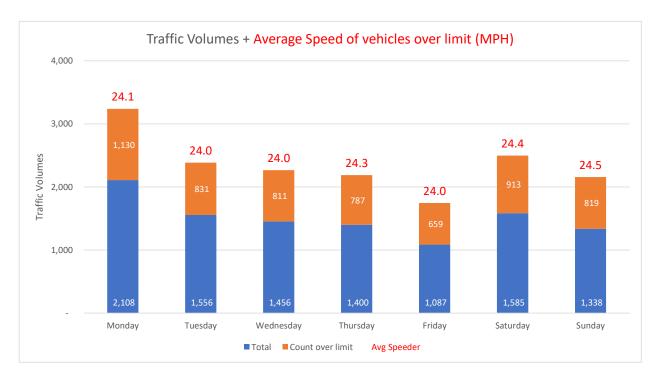

| Location                  | The Vee<br>Junction of Bendarroch Road/West Hill Road |          |             |           |         | Traffic Report From 18/12/2020<br>to 06/01/2021 |         |  |
|---------------------------|-------------------------------------------------------|----------|-------------|-----------|---------|-------------------------------------------------|---------|--|
| Total Vehicles            | 10,530                                                |          |             |           |         |                                                 |         |  |
| 85th Percentile Vehicles  | 8,950                                                 |          |             |           |         |                                                 |         |  |
| Volumes                   | Time                                                  | N        | Veekdays on | ly        | 7 Days  |                                                 |         |  |
| Average Daily             |                                                       |          | 553         |           | 534     |                                                 |         |  |
| AM Peak                   | 11:00                                                 |          | 63          |           | 61      |                                                 |         |  |
| PM Peak                   | 12:00                                                 |          | 68          |           | 65      |                                                 |         |  |
| Speed Limit:              | 20                                                    | mph      |             |           |         |                                                 |         |  |
| 85th Percentile Speed:    | 25.7                                                  | mph      |             |           |         |                                                 |         |  |
| Average Speed:            | 20.55                                                 | mph      |             |           |         |                                                 |         |  |
| Max Speed                 | 45 MPH                                                | on       | 22/12/2020  | D         | at      | 05:55:00                                        |         |  |
| Over the two week period: | Mondays                                               | Tuesdays | Wednesdays  | Thursdays | Fridays | Saturdays                                       | Sundays |  |
| Count over limit          | 1,130                                                 | 831      | 811         | 787       | 659     | 913                                             | 819     |  |
| % over limit              | 53.6                                                  | 53.4     | 55.7        | 56.2      | 60.6    | 57.6                                            | 61.2    |  |
| Avg Speeder               | 24.1                                                  | 24.0     | 24.0        | 24.3      | 24.0    | 24.4                                            | 24.5    |  |