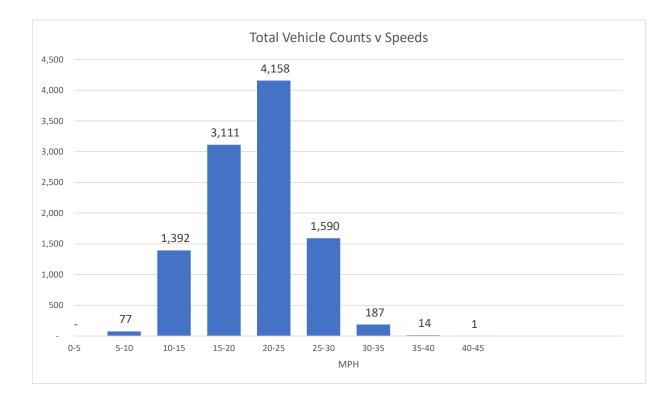

| Location                  | The Vee<br>Junction of Bendarroch Road/West Hill Road |          |             |           |         | Traffic Report From 18/12/2020<br>to 06/01/2021 |         |  |
|---------------------------|-------------------------------------------------------|----------|-------------|-----------|---------|-------------------------------------------------|---------|--|
| Total Vehicles            | 10,530                                                |          |             |           |         |                                                 |         |  |
| 85th Percentile Vehicles  | 8,950                                                 |          |             |           |         |                                                 |         |  |
| Volumes                   | Time                                                  | N        | Veekdays on | ly        | 7 Days  |                                                 |         |  |
| Average Daily             |                                                       |          | 553         |           | 534     |                                                 |         |  |
| AM Peak                   | 11:00                                                 |          | 63          |           | 61      |                                                 |         |  |
| PM Peak                   | 12:00                                                 |          | 68          |           | 65      |                                                 |         |  |
| Speed Limit:              | 20                                                    | mph      |             |           |         |                                                 |         |  |
| 85th Percentile Speed:    | 25.7                                                  | mph      |             |           |         |                                                 |         |  |
| Average Speed:            | 20.55                                                 | mph      |             |           |         |                                                 |         |  |
| Max Speed                 | 45 MPH                                                | on       | 22/12/2020  | D         | at      | 05:55:00                                        |         |  |
| Over the two week period: | Mondays                                               | Tuesdays | Wednesdays  | Thursdays | Fridays | Saturdays                                       | Sundays |  |
| Count over limit          | 1,130                                                 | 831      | 811         | 787       | 659     | 913                                             | 819     |  |
| % over limit              | 53.6                                                  | 53.4     | 55.7        | 56.2      | 60.6    | 57.6                                            | 61.2    |  |
| Avg Speeder               | 24.1                                                  | 24.0     | 24.0        | 24.3      | 24.0    | 24.4                                            | 24.5    |  |