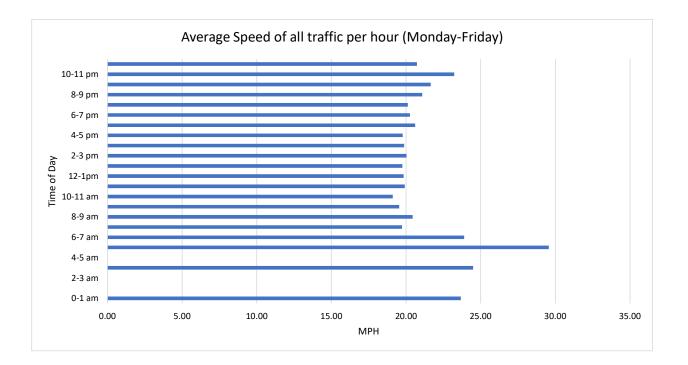

| Location                  | The Vee<br>Junction of Bendarroch Road/West Hill Road |          |             |           |         | Traffic Report From 18/12/2020<br>to 06/01/2021 |         |  |
|---------------------------|-------------------------------------------------------|----------|-------------|-----------|---------|-------------------------------------------------|---------|--|
| Total Vehicles            | 10,530                                                |          |             |           |         |                                                 |         |  |
| 85th Percentile Vehicles  | 8,950                                                 |          |             |           |         |                                                 |         |  |
| Volumes                   | Time                                                  | N        | Veekdays on | ly        | 7 Days  |                                                 |         |  |
| Average Daily             |                                                       |          | 553         |           | 534     |                                                 |         |  |
| AM Peak                   | 11:00                                                 |          | 63          |           | 61      |                                                 |         |  |
| PM Peak                   | 12:00                                                 |          | 68          |           | 65      |                                                 |         |  |
| Speed Limit:              | 20                                                    | mph      |             |           |         |                                                 |         |  |
| 85th Percentile Speed:    | 25.7                                                  | mph      |             |           |         |                                                 |         |  |
| Average Speed:            | 20.55                                                 | mph      |             |           |         |                                                 |         |  |
| Max Speed                 | 45 MPH                                                | on       | 22/12/2020  | D         | at      | 05:55:00                                        |         |  |
| Over the two week period: | Mondays                                               | Tuesdays | Wednesdays  | Thursdays | Fridays | Saturdays                                       | Sundays |  |
| Count over limit          | 1,130                                                 | 831      | 811         | 787       | 659     | 913                                             | 819     |  |
| % over limit              | 53.6                                                  | 53.4     | 55.7        | 56.2      | 60.6    | 57.6                                            | 61.2    |  |
| Avg Speeder               | 24.1                                                  | 24.0     | 24.0        | 24.3      | 24.0    | 24.4                                            | 24.5    |  |