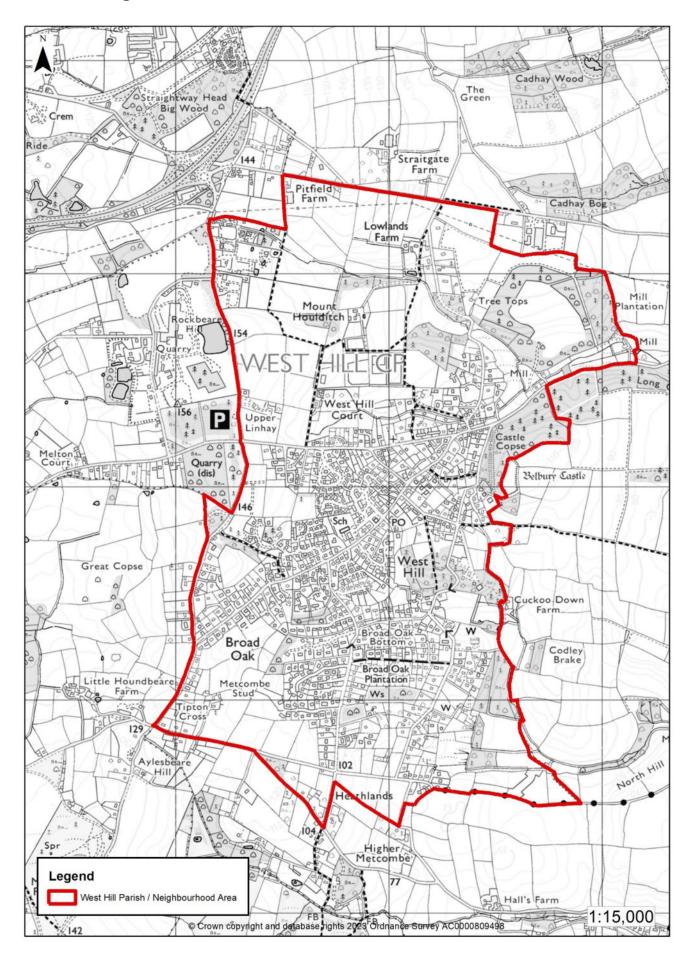

## **West Hill Neighbourhood Area**

#### **Decision**

The designation of the whole of West Hill Parish as a new Neighbourhood Area was agreed by Cabinet on 29<sup>th</sup> November 2023. Simultaneous with the decision to designate this new Neighbourhood Area, Cabinet agreed to modify the existing Ottery St Mary Neighbourhood Area to remove West Hill parish from this area and align the boundary to the Ottery St Mary parish. This was necessary as Designated Areas cannot overlap.

The maps overleaf confirm the boundaries of the new West Hill Neighbourhood Area and the revised Ottery St Mary Neighbourhood Area.

Effective Date of Decision: 6th December 2023.