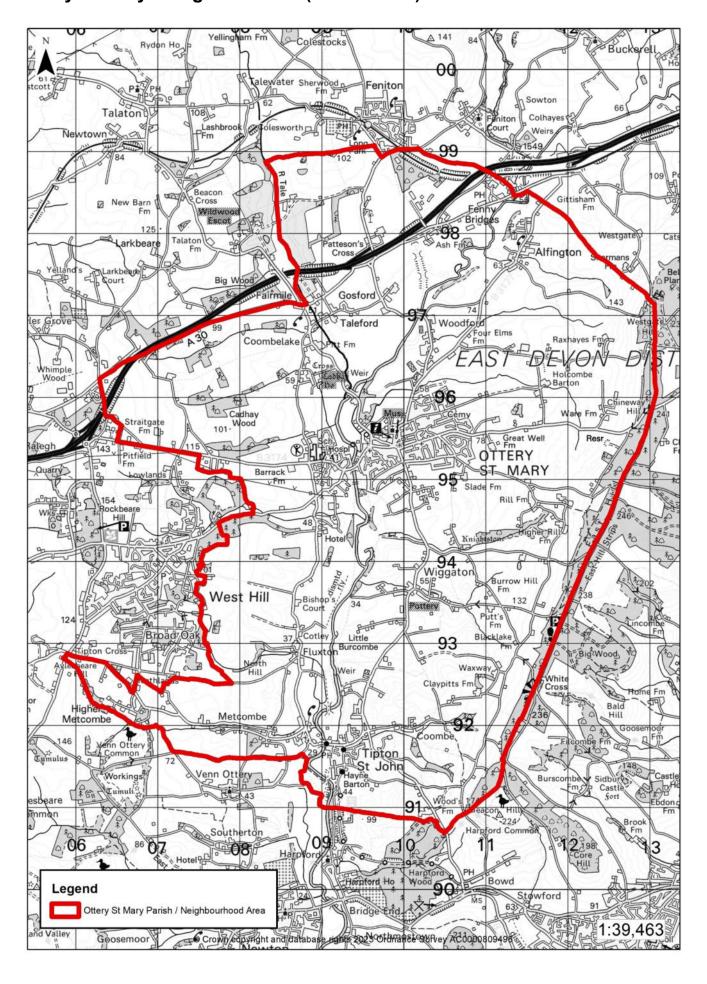

## Ottery St Mary Designated Area (as modified)

#### **Decision**

The designation of the whole of West Hill Parish as a new Neighbourhood Area was agreed by Cabinet on 29<sup>th</sup> November 2023. Simultaneous with the decision to designate this new Neighbourhood Area, Cabinet agreed to modify the existing Ottery St Mary Neighbourhood Area to remove West Hill parish from this area and align the boundary to the Ottery St Mary parish. This was necessary as Designated Areas cannot overlap.

The maps overleaf confirm the boundaries of the new West Hill Neighbourhood Area and the revised Ottery St Mary Neighbourhood Area.

Effective Date of Decision: 6th December 2023.