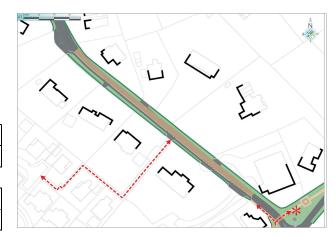

### Proposal

### No 5 - West Hill Road (Western Section)

| How important is this | proposal to | West Hill? |
|-----------------------|-------------|------------|
|-----------------------|-------------|------------|