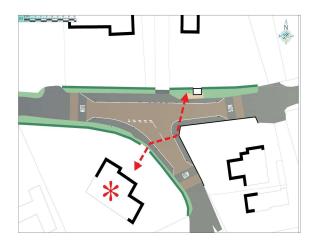

### **Proposal**

## No 3 – West Hill Road/ War Memorial

|  | How important i | s this proposal | to West Hill? |
|--|-----------------|-----------------|---------------|
|--|-----------------|-----------------|---------------|