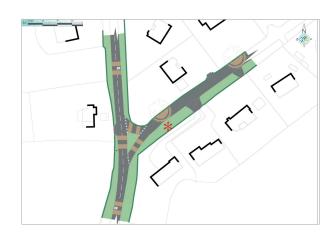

### **Proposal**

### No 7 – Bendarroch Road- Northern Gateway

| How important is this | proposal to West Hill? |
|-----------------------|------------------------|
|-----------------------|------------------------|

Please tick one box only