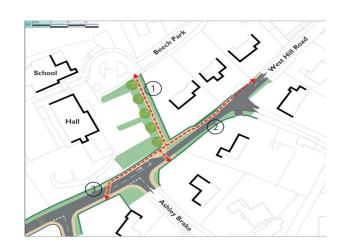

### **Proposal**

### No 7 – Bendarroch Road- Northern Gateway

| How important is this | proposal to West Hill? |
|-----------------------|------------------------|
|-----------------------|------------------------|

Please tick one box only