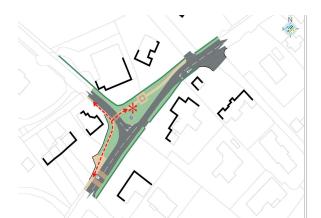

### **Proposal**

### No 1 - Bendarroch Road/School Lane

How important is this proposal to West Hill?

Please tick one box only

| Very Important | Important |
|----------------|-----------|
|                |           |
|                |           |
|                |           |